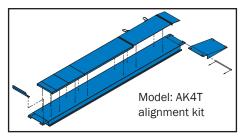

## **Optional Accessories**

- RJ4500MBK 2,042kg (4,500 lbs.) capacity rolling bridge w/ manual pump
- FC5969 Air Pump Kit to change manual pump to air operated
- AK4T Bolt-On Alignment Kit
- FA5153 Radius Gauges

The AK4T is a bolt on alignment kit that offers an easy way to convert the CR4T four-post lift into a fully equipped flat top