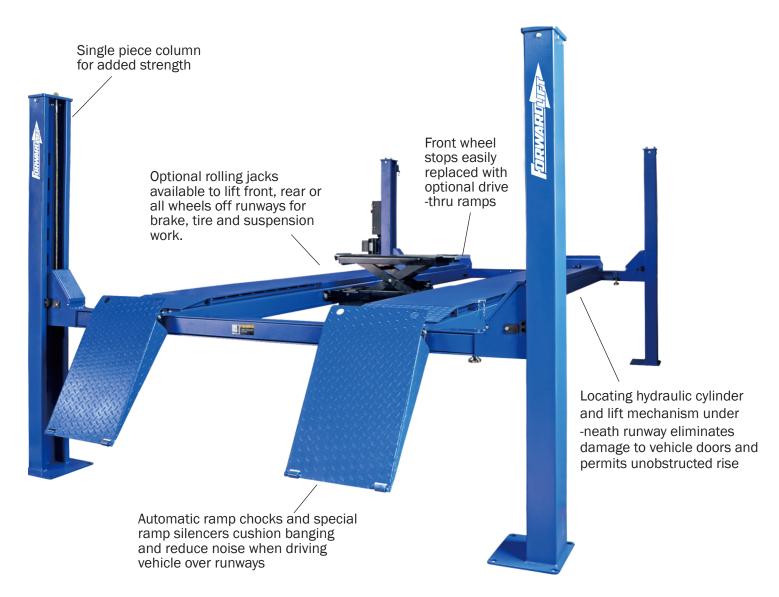

**ENGINEERED TO PERFORM. BUILT TO LAST.** 

Forward Lift's CR4T is ideal for quick lifting and service of a wide range of vehicles - the real value is the increase in productivity.

Model: CR4T with optional alignment and rollig jack 4082 kg capacity