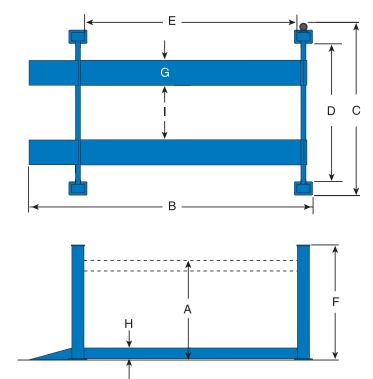

## **Specifications**

|    | Model:                            | CR4T              |
|----|-----------------------------------|-------------------|
|    | Max. Wheelbase                    | 3861mm            |
| Α. | Rise                              | 1962mm            |
| В. | Length Overall                    | 5337mm            |
| C. | Width Overall (with motor)        | 3276mm            |
|    | Width Overall (without motor)     | 3023mm            |
| D. | Inside of Columns                 | 2718mm            |
| Ε. | Between Front and<br>Rear Columns | 4191mm            |
| F. | Height of Columns                 | 2221mm            |
| G. | Width of Runways                  | 508mm             |
| Н. | Height of Runways                 | 127mm             |
| I. | Width Between Runways             | 1000mm            |
|    | Lifting Capacity                  | 4082kg            |
|    | Motor                             | 2 HP              |
|    | Voltage                           | 208v-230v,3 Phase |